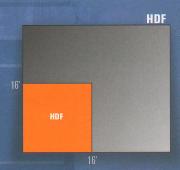

# HDF

HDE: HEAVY DUTY FABRIC

| Model HDF                  |  |  |  |
|----------------------------|--|--|--|
| 0 16"  18"  OPENING HEIGHT |  |  |  |

| Opening speed:     | Measured inches per second (up to)        | 60 |
|--------------------|-------------------------------------------|----|
| Door size:         | 16' x 16'                                 |    |
| Type of balancing: | None                                      |    |
| Airwave edge:      | Pressure sensitive air-wave edge          |    |
| Control panel:     | Inverter Drive soft start, soft stop      |    |
| Activation:        | Remotes, pull cords, loop detectors, etc. |    |
| Warranty:          | Two years on parts and workmanship.       |    |