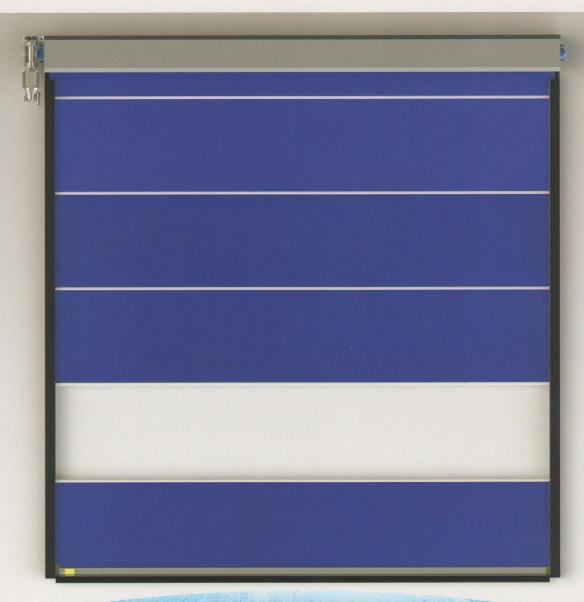

## THE DELIVERS SPEED - EFFICIENCY - AFFORDABILITY - VERSATILITY

High Performance **SPRINGLESS FABRIC DOORS** are best suited for high traffic applications. Low operating costs with virtually no maintenance costs.

### TNR® Mechanical Components

- Polyester Woven Material. Flexible and resistant to abusive environments and impacts
- Heavy duty construction designed for ease of installation and performance stability
- Impactable: Bottom bar is designed to release upon impact with auto reset.
   Eliminates downtime
- Sleek profile with easy installation, reduced clearance and minimal maintenance
- No hinges, cables, pulleys or counterbalance springs
- High speed operation conserves energy and reduces climate fluctuations
- Airwave reversing edge and thru-beam photo eyes
- Optional full-width window panels provide excellent visibility
- Full perimeter weather seal to minimize air infiltration
- Standard panel ribs provide resistance to positive and negative air pressure